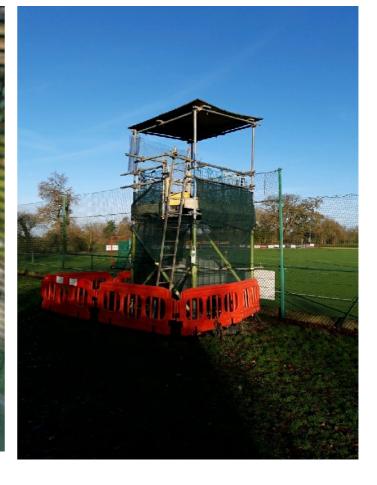

## **Inspection Report**

| Date: 18/01/2023 12:10:56        | Inspector Nam        | e: Gareth Williams       |                        |
|----------------------------------|----------------------|--------------------------|------------------------|
| Report ID: 1812023-587c4f55      | <b>Job No:</b> 1002  |                          | Quote No.: 1002        |
| Customer: Building Site          | Site Address: 7      | The Old Grange           |                        |
| Design Ref: N/A                  | Design By: Sca       | ffolding Designs         | Design Checked By: N/A |
| Scaffold Location: Gable end     |                      |                          |                        |
| Brief Description:               | N/A                  |                          |                        |
| Reason For Inspection:           | 7 Day inspection     |                          |                        |
| Loading Class:                   | 1.5 kN/m2            | Inside Board Loading:    | 0.75 kN/m2             |
| Foundations/Ground Condition:    | Good                 |                          |                        |
| Sole Pads/Base Plates:           | Good                 |                          |                        |
| Standards:                       | N/A                  |                          |                        |
| Ledgers:                         | N/A                  |                          |                        |
| Longitudinal Bracing:            | Good                 |                          |                        |
| Ledger Bracing:                  | N/A                  | Plan Bracing:            | Yes                    |
| Putlogs & Transoms:              | All Present          |                          |                        |
| Couplings:                       | Good                 |                          |                        |
| Ladders:                         | Gated Ladder         |                          |                        |
| Ties:                            | N/A                  |                          |                        |
| Boarding:                        | Good                 |                          |                        |
| Guard Rails & Toe Boards:        | Good                 |                          |                        |
| Netting/Sheeting & Brick Guards: | N/A                  |                          |                        |
| Overloaded?:                     | No                   |                          |                        |
| Erected to TG20?:                | Yes                  |                          |                        |
| Fit For Purpose & Safe?:         | Yes                  |                          |                        |
| General Remarks:                 | At the time of inspe | ction no defects were no | oted.                  |
| Inspectors Signature:            | A                    | FL                       |                        |